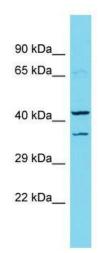

## **Product images:**

Host: Rabbit; Target Name: Dmbx1; Sample Tissue: Rat Pancreas lysates; Antibody Dilution: 1.0 ug/ml

This product is to be used for laboratory only. Not for diagnostic or therapeutic use. ©2024 OriGene Technologies, Inc., 9620 Medical Center Drive, Ste 200, Rockville, MD 20850, US