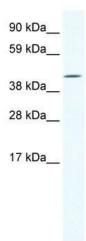

## **Product images:**

WB Suggested Anti-IRX6 Antibody Titration: 1.25ug/ml; ELISA Titer: 1:12500; Positive Control: NIH/3T3 cell lysate

This product is to be used for laboratory only. Not for diagnostic or therapeutic use. ©2025 OriGene Technologies, Inc., 9620 Medical Center Drive, Ste 200, Rockville, MD 20850, US