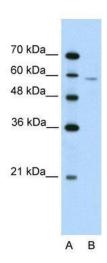

## **Product images:**

WB Suggested Anti-IRX4 Antibody Titration: 2.5ug/ml; Positive Control: Jurkat cell lysate