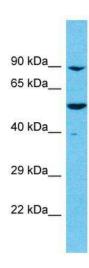

## **Product images:**

Host: Rabbit; Target Name: MEIOB; Sample Tissue: Uterus Tumor lysates; Antibody Dilution: 1.0ug/ml