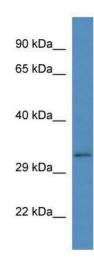

## **Product images:**

WB Suggested Anti-Bend6 Antibody; Titration: 1.0 ug/ml; Positive Control: Rat lung

This product is to be used for laboratory only. Not for diagnostic or therapeutic use. ©2022 OriGene Technologies, Inc., 9620 Medical Center Drive, Ste 200, Rockville, MD 20850, US