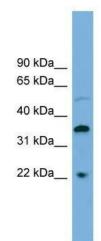

## **Product images:**

WB Suggested Anti-DOK6 Antibody Titration: 0.2-1 ug/ml; ELISA Titer: 1:1562500; Positive Control: COLO205 cell lysate

This product is to be used for laboratory only. Not for diagnostic or therapeutic use. ©2022 OriGene Technologies, Inc., 9620 Medical Center Drive, Ste 200, Rockville, MD 20850, US