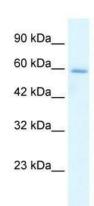

## **Product images:**

WB Suggested Anti-HCLS1 Antibody Titration: 1.25ug/ml; Positive Control: Jurkat cell lysateHCLS1 is supported by BioGPS gene expression data to be expressed in Jurkat

WB Suggested Anti-HCLS1 Antibody Titration: 0.2-1 ug/mlELISA Titer: 1:312500Positive Control: JurkatHCLS1 is supported by BioGPS gene expression data to be expressed in Jurkat