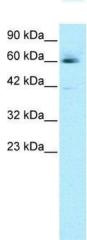

## **Product images:**

WB Suggested Anti-HCLS1 Antibody Titration: 1.25ug/ml; Positive Control: Jurkat cell lysateHCLS1 is supported by BioGPS gene expression data to be expressed in Jurkat

WB Suggested Anti-HCLS1 Antibody Titration: 0.2-1 ug/mlELISA Titer: 1:312500Positive Control: JurkatHCLS1 is supported by BioGPS gene expression data to be expressed in Jurkat