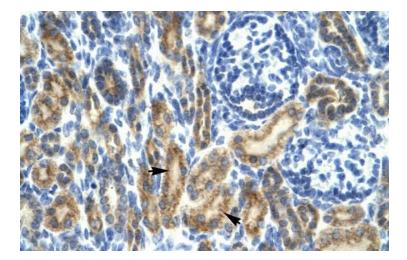

Rabbit Anti-HCLS1 Antibody; Paraffin Embedded Tissue: Human Kidney; Cellular Data: Epithelial cells of renal tubule; Antibody Concentration: 4.0-8.0 ug/ml; Magnification: 400X

Rabbit Anti-HCLS1 Antibody; Paraffin Embedded Tissue: Human Stomach; Cellular Data: Epithelial cells of Fundic Gland; Antibody Concentration: 4.0-8.0 ug/ml; Magnification: 400X