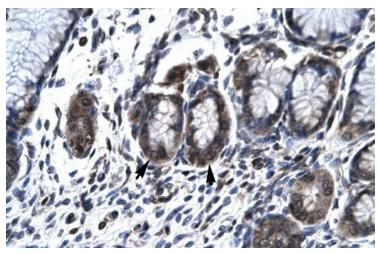

Rabbit Anti-HCLS1 Antibody; Paraffin Embedded Tissue: Human Kidney; Cellular Data: Epithelial cells of renal tubule; Antibody Concentration: 4.0-8.0 ug/ml; Magnification: 400X

Rabbit Anti-HCLS1 Antibody; Paraffin Embedded Tissue: Human Stomach; Cellular Data: Epithelial cells of Fundic Gland; Antibody Concentration: 4.0-8.0 ug/ml; Magnification: 400X