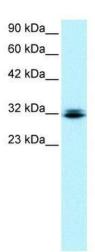

## **Product images:**

WB Suggested Anti-RAX Antibody Titration: 0.2-1 ug/ml; ELISA Titer: 1:12500; Positive Control: Jurkat cell lysate

Human Spermatophore

This product is to be used for laboratory only. Not for diagnostic or therapeutic use. ©2022 OriGene Technologies, Inc., 9620 Medical Center Drive, Ste 200, Rockville, MD 20850, US