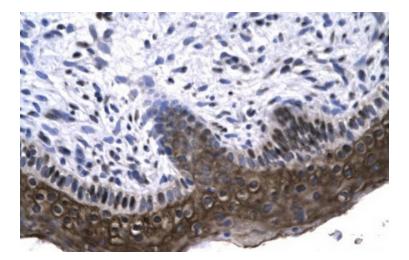

## **Product images:**

WB Suggested Anti-RAX Antibody Titration: 0.2-1 ug/ml; ELISA Titer: 1:12500; Positive Control: Jurkat cell lysate

Human Spermatophore

This product is to be used for laboratory only. Not for diagnostic or therapeutic use. ©2022 OriGene Technologies, Inc., 9620 Medical Center Drive, Ste 200, Rockville, MD 20850, US