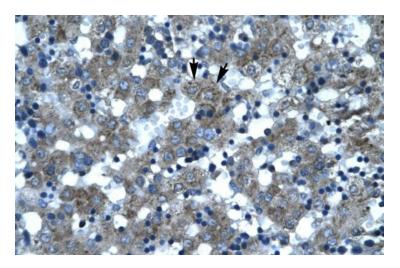

Rabbit Anti-SUPT3H Antibody; Paraffin Embedded Tissue: Human Liver; Cellular Data: Hepatocytes; Antibody Concentration: 4.0-8.0 ug/ml; Magnification: 400X