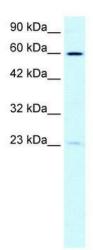

## **Product images:**

WB Suggested Anti-SUPT3H Antibody Titration: 0.4ug/ml; ELISA Titer: 1:1562500; Positive Control: HepG2 cell lysateSUPT3H is supported by BioGPS gene expression data to be expressed in HepG2