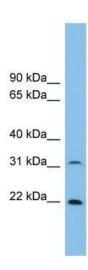

**Storage:** Store at -20°C as received.

**Stability:** Stable for 12 months from date of receipt.

Predicted Protein Size: 23 kDa

**Gene Name:** forkhead box N2

Database Link: NP 851305

Entrez Gene 14236 Mouse

## **Product images:**

WB Suggested Anti-Foxn2 Antibody Titration: 0.0625 ug/ml; ELISA Titer: 1:12500; Positive Control: Mouse Spleen