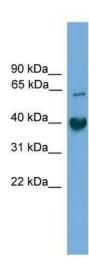

## **Product images:**

WB Suggested Anti-Tmem130 Antibody Titration: 0.2-1 ug/ml; Positive Control: Mouse Muscle