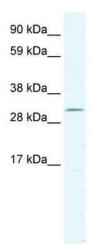

## **Product images:**

WB Suggested Anti-DMRT2 Antibody Titration: 2.5 ug/ml; ELISA Titer: 1:1562500; Positive Control: SP2/0 cell lysate

This product is to be used for laboratory only. Not for diagnostic or therapeutic use. ©2022 OriGene Technologies, Inc., 9620 Medical Center Drive, Ste 200, Rockville, MD 20850, US