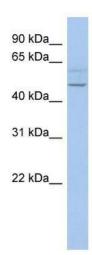

## **Product images:**

WB Suggested Anti-PWWP2B Antibody Titration: 0.2-1 ug/ml; ELISA Titer: 1:62500; Positive Control: DU145 cell lysate