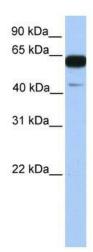

## **Product images:**

WB Suggested Anti-PWWP2A Antibody Titration: 0.2-1 ug/ml; Positive Control: Human brain

This product is to be used for laboratory only. Not for diagnostic or therapeutic use. ©2022 OriGene Technologies, Inc., 9620 Medical Center Drive, Ste 200, Rockville, MD 20850, US