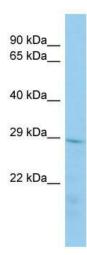

## **Product images:**

Host: Rabbit; Target Name: Tmem178; Sample Tissue: Mouse Stomach lysates; Antibody Dilution: 1.0ug/ml