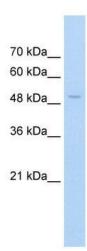

## **Product images:**

WB Suggested Anti-FAM174B Antibody Titration: 2.5 ug/ml; Positive Control: Jurkat cell lysate

Human kidney