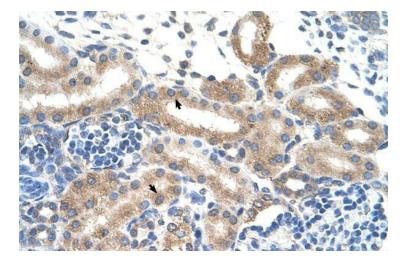

## **Product images:**

WB Suggested Anti-FAM174B Antibody Titration: 2.5 ug/ml; Positive Control: Jurkat cell lysate

Human kidney