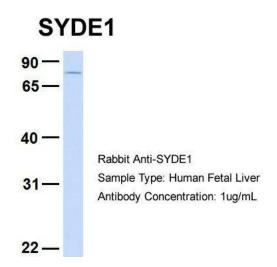

See Immunoblot 2 Data and customer Feedback for more Information

Host: Rabbit; Target Name: SYDE1; Sample Tissue: Human Fetal Liver; Antibody Dilution: 1.0ug/ml

WB Suggested Anti-SYDE1 Antibody Titration: 0.2-1 ug/ml; ELISA Titer: 1:312500; Positive Control: Hela cell lysateSYDE1 is supported by BioGPS gene expression data to be expressed in HeLa