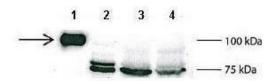

#### SYDE1

Lanes: 1: 2ug mouse SYDE1 transfected HEK293T lysate, 2: 15 ug untransfected HEK293T lysate, 3: 100ug wild type mouse brain lysate, 4: 100ug SYDE1 knock-out mouse brain lysate; Primary Antibody Dilution: 1:500; Secondary Antibody: Anti-rabbit L-chain HRP; Secondary Antibody Dilution: 1:10,000; Gene Name: SYDE1; Submitted by: Anonymous;