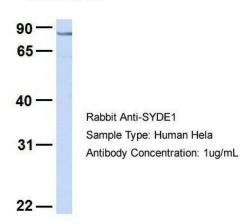

# SYDE1

Host: Rabbit; Target Name: SYDE1; Sample Tissue: Hela; Antibody Dilution: 1.0ug/ml; SYDE1 is supported by BioGPS gene expression data to be expressed in HeLa