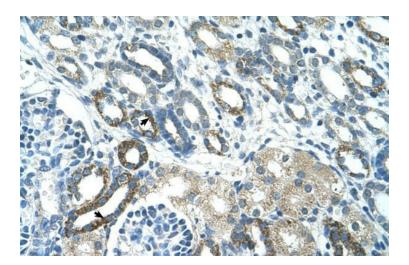

## **Product images:**

WB Suggested Anti-PSG3 Antibody Titration: 5.0 ug/ml; Positive Control: HepG2 cell lysate

Human kidney

This product is to be used for laboratory only. Not for diagnostic or therapeutic use. ©2022 OriGene Technologies, Inc., 9620 Medical Center Drive, Ste 200, Rockville, MD 20850, US