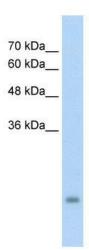

## **Product images:**

WB Suggested Anti-PSG3 Antibody Titration: 5.0 ug/ml; Positive Control: HepG2 cell lysate

Human kidney

This product is to be used for laboratory only. Not for diagnostic or therapeutic use. ©2022 OriGene Technologies, Inc., 9620 Medical Center Drive, Ste 200, Rockville, MD 20850, US