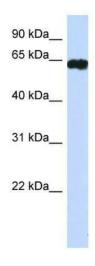

**Predicted Protein Size:** 66 kDa

**Gene Name:** hypermethylated in cancer 2

Database Link: NP 055909

Entrez Gene 23119 Human

Q96JB3

**Background:** HIC2 contains 5 C2H2-type zinc fingers and 1 BTB (POZ) domain. It belongs to the krueppel

## **Product images:**

Host: Rabbit; Target Name: HIC2; Sample Tissue: Human Adult Placenta; Antibody Dilution: 1.0ug/ml

Host: Rabbit; Target Name: HIC2; Sample Tissue: Human Fetal Muscle; Antibody Dilution: 1.0ug/ml

Host: Rabbit; Target Name: HIC2; Sample Tissue: Human Fetal Liver; Antibody Dilution: 1.0ug/ml

WB Suggested Anti-HIC2 Antibody Titration: 0.2-1 ug/ml; ELISA Titer: 1:2500; Positive Control: 293T cell lysateHIC2 is strongly supported by BioGPS gene expression data to be expressed in Human HEK293T cells