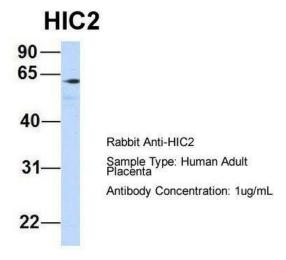

## **Product images:**

Host: Rabbit; Target Name: HIC2; Sample Tissue: Human Adult Placenta; Antibody Dilution: 1.0ug/ml

Host: Rabbit; Target Name: HIC2; Sample Tissue: Human Fetal Muscle; Antibody Dilution: 1.0ug/ml