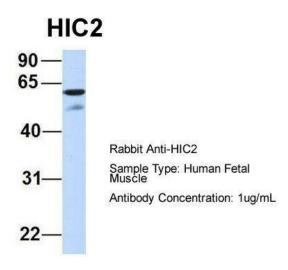

## **Product images:**

Host: Rabbit; Target Name: HIC2; Sample Tissue: Human Adult Placenta; Antibody Dilution: 1.0ug/ml

Host: Rabbit; Target Name: HIC2; Sample Tissue: Human Fetal Muscle; Antibody Dilution: 1.0ug/ml