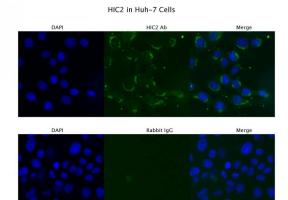

Sample Type: Huh-7; Primary Antibody Dilution: 4 ug/ml; Secondary Antibody: Anti-rabbit Alexa 546; Secondary Antibody Dilution: 2 ug/ml; Gene Name: HIC2