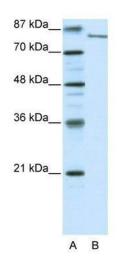

## **Product images:**

WB Suggested Anti-FBXL11 Antibody Titration: 0.2-1 ug/ml; ELISA Titer: 1:62500; Positive Control: HepG2 cell lysate

HumanMuscle