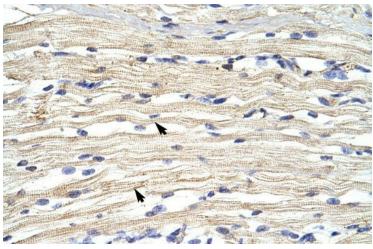

## **Product images:**

WB Suggested Anti-FBXL11 Antibody Titration: 0.2-1 ug/ml; ELISA Titer: 1:62500; Positive Control: HepG2 cell lysate

HumanMuscle