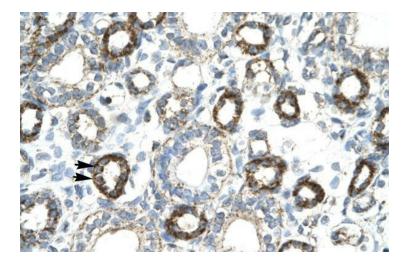

## **Product images:**

WB Suggested Anti-FOXF2 Antibody Titration: 1.0ug/ml; ELISA Titer: 1:62500; Positive Control: HepG2 cell lysate

Human kidney

This product is to be used for laboratory only. Not for diagnostic or therapeutic use. ©2022 OriGene Technologies, Inc., 9620 Medical Center Drive, Ste 200, Rockville, MD 20850, US