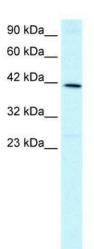

## **Product images:**

WB Suggested Anti-FOXF2 Antibody Titration: 1.0ug/ml; ELISA Titer: 1:62500; Positive Control: HepG2 cell lysate

Human kidney

This product is to be used for laboratory only. Not for diagnostic or therapeutic use. ©2022 OriGene Technologies, Inc., 9620 Medical Center Drive, Ste 200, Rockville, MD 20850, US