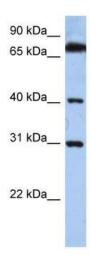

## **Product images:**

WB Suggested Anti-DHRSX Antibody Titration: 0.2-1 ug/ml; ELISA Titer: 1:62500; Positive Control: Hela cell lysate