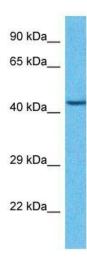

## **Product images:**

Host: Rabbit; Target Name: IRX2; Sample Tissue: Esophagus Tumor lysates; Antibody Dilution: 1.0ug/ml