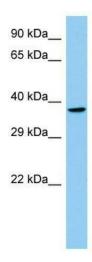

## **Product images:**

Host: Rabbit; Target Name: Lhx8; Sample Tissue: Rat Thymus lysates; Antibody Dilution: 1.0ug/ml