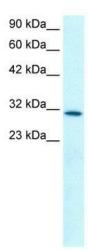

## **Product images:**

WB Suggested Anti-KLF8 Antibody Titration: 0.2-1 ug/ml; ELISA Titer: 1:2500; Positive Control: Human Kidney

Human kidney