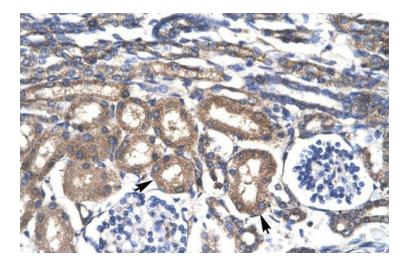

## **Product images:**

WB Suggested Anti-KLF8 Antibody Titration: 0.2-1 ug/ml; ELISA Titer: 1:2500; Positive Control: Human Kidney

Human kidney