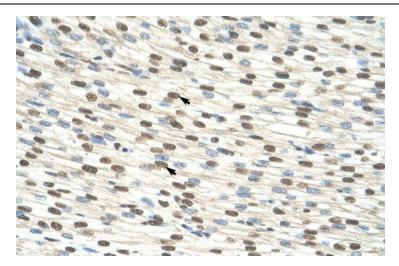

### **Product images:**

WB Suggested Anti-ZNF274 Antibody Titration: 2.5ug/ml; ELISA Titer: 1:312500; Positive Control: Jurkat cell lysate

Human kidney

Human Heart