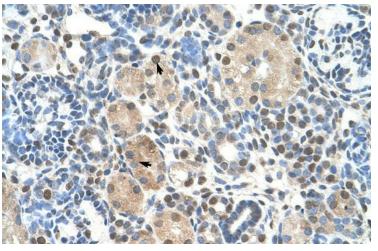

### **Product images:**

WB Suggested Anti-ZNF274 Antibody Titration: 2.5ug/ml; ELISA Titer: 1:312500; Positive Control: Jurkat cell lysate

Human kidney

Human Heart