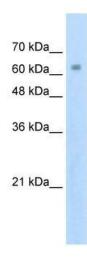

### **Product images:**

WB Suggested Anti-ZNF274 Antibody Titration: 2.5ug/ml; ELISA Titer: 1:312500; Positive Control: Jurkat cell lysate

Human kidney

Human Heart