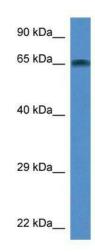

## **Product images:**

WB Suggested Anti-Taf6l Antibody; Titration: 1.0 ug/ml; Positive Control: Rat Brain

This product is to be used for laboratory only. Not for diagnostic or therapeutic use. ©2022 OriGene Technologies, Inc., 9620 Medical Center Drive, Ste 200, Rockville, MD 20850, US