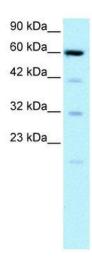

## **Product images:**

WB Suggested Anti-SLC30A9 Antibody Titration: 0.2-1 ug/ml; ELISA Titer: 1:62500; Positive Control: HepG2 cell lysate

Human Liver