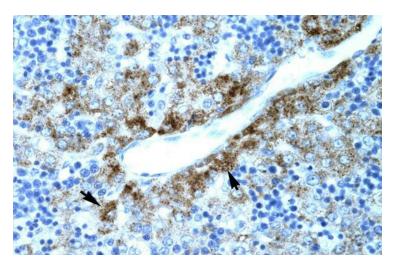

## **Product images:**

WB Suggested Anti-SLC30A9 Antibody Titration: 0.2-1 ug/ml; ELISA Titer: 1:62500; Positive Control: HepG2 cell lysate

Human Liver