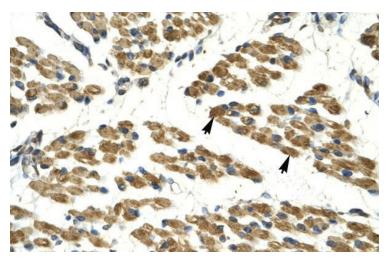

Human Muscle

Rabbit Anti-HHEX Antibody; Paraffin Embedded Tissue: Human alveolar cell; Cellular Data: Epithelial cells of renal tubule; Antibody Concentration: 4.0-8.0 ug/ml; Magnification: 400X