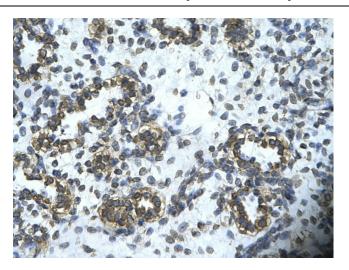

Human Muscle

Rabbit Anti-HHEX Antibody; Paraffin Embedded Tissue: Human alveolar cell; Cellular Data: Epithelial cells of renal tubule; Antibody Concentration: 4.0-8.0 ug/ml; Magnification: 400X