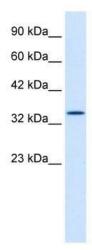

## **Product images:**

WB Suggested Anti-HHEX Antibody Titration: 0.2-1 ug/ml; ELISA Titer: 1:312500; Positive Control: K562 cell lysateHHEX is strongly supported by BioGPS gene expression data to be expressed in Human K562 cells