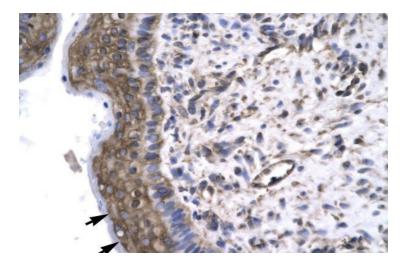

## **Product images:**

WB Suggested Anti-GTF2F2 Antibody Titration: 0.2-1 ug/ml; ELISA Titer: 1:1562500; Positive Control: HepG2 cell lysate

Rabbit Anti-GTF2F2 Antibody; Paraffin Embedded Tissue: Human Spermatophore; Cellular Data: Epithelial cells; Antibody Concentration: 4.0-8.0 ug/ml; Magnification: 400X