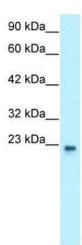

## **Product images:**

WB Suggested Anti-GTF2F2 Antibody Titration: 0.2-1 ug/ml; ELISA Titer: 1:1562500; Positive Control: HepG2 cell lysate

Rabbit Anti-GTF2F2 Antibody; Paraffin Embedded Tissue: Human Spermatophore; Cellular Data: Epithelial cells; Antibody Concentration: 4.0-8.0 ug/ml; Magnification: 400X