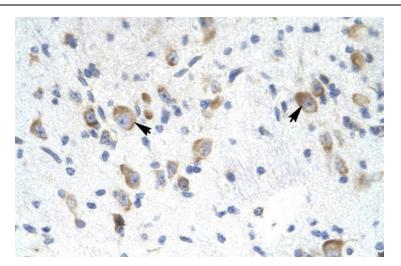

Rabbit Anti-GTF2F2 Antibody; Paraffin Embedded Tissue: Human Brain; Cellular Data: Neural Cells; Antibody Concentration: 4.0-8.0 ug/ml; Magnification: 400X