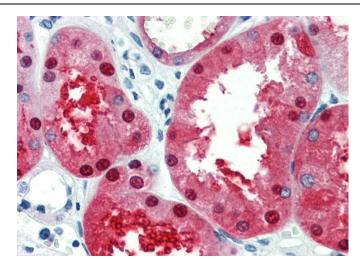

## **Product images:**

WB Suggested Anti-EN2 Antibody Titration: 0.05ug/ml; ELISA Titer: 1:2500; Positive Control: Human cerebellum

Rabbit Anti-EN2 Antibody; Paraffin Embedded Tissue: Human Kidney; Cellular Data: Epithelial cells of renal tubule; Antibody Concentration: 4.0-8.0 ug/ml; Magnification: 400X

Human Kidney