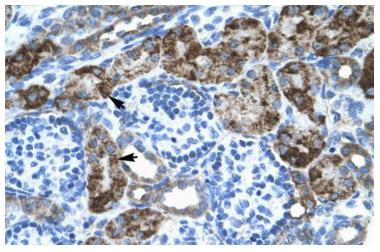

## **Product images:**

WB Suggested Anti-EN2 Antibody Titration: 0.05ug/ml; ELISA Titer: 1:2500; Positive Control: Human cerebellum

Rabbit Anti-EN2 Antibody; Paraffin Embedded Tissue: Human Kidney; Cellular Data: Epithelial cells of renal tubule; Antibody Concentration: 4.0-8.0 ug/ml; Magnification: 400X

Human Kidney