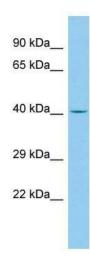

Predicted Protein Size: 34 kDa

**Gene Name:** engrailed homeobox 2

Database Link: NP 001418

Entrez Gene 2020 Human

P19622

**Background:** Homeobox-containing genes are thought to have a role in controlling development. The

## **Product images:**

WB Suggested Anti-EN2 Antibody Titration: 0.05ug/ml; ELISA Titer: 1:2500; Positive Control: Human cerebellum

Rabbit Anti-EN2 Antibody; Paraffin Embedded Tissue: Human Kidney; Cellular Data: Epithelial cells of renal tubule; Antibody Concentration: 4.0-8.0 ug/ml; Magnification: 400X