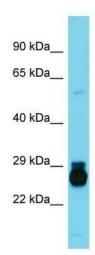

## **Product images:**

Host: Rabbit; Target Name: Hoxc6; Sample Tissue: Rat Small Intestine lysates; Antibody Dilution: 1.0ug/ml

This product is to be used for laboratory only. Not for diagnostic or therapeutic use. ©2022 OriGene Technologies, Inc., 9620 Medical Center Drive, Ste 200, Rockville, MD 20850, US