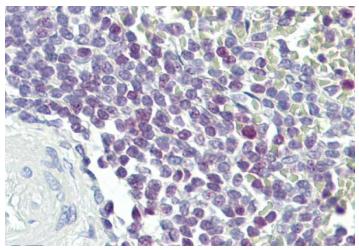

## **Product images:**

WB Suggested Anti-ELF1 Antibody Titration: 0.2-1 ug/ml; ELISA Titer: 1:1562500; Positive Control: Hela cell lysate

Spleen