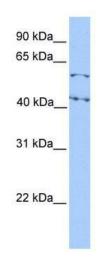

## **Product images:**

WB Suggested Anti-ELF1 Antibody Titration: 0.2-1 ug/ml; ELISA Titer: 1:1562500; Positive Control: Hela cell lysate

Spleen