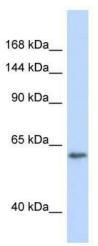

## **Product images:**

Host: Rabbit

Target Name: RBL2

Sample Tissue: Hela Cell Lysate

Antibody Dilution: 1.0µg/ml

Host: Rabbit; Target Name: RBL2; Sample Tissue: Hela Whole Cell lysates; Antibody Dilution:

1.0ug/ml