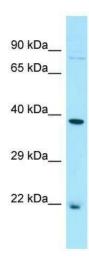

## **Product images:**

WB Suggested Anti-Bcl2l2 Antibody; Titration: 1.0 ug/ml; Positive Control: Mouse Testis