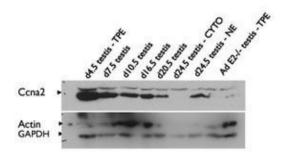

## **Product images:**

WB Suggested Anti-Ccna2 Antibody Titration: 0.2-1 ug/ml; ELISA Titer: 1:312500; Positive Control: Rat Muscle

Immunoblot of testis extracts – TPE (total protein extract), NE (nuclear extract), CYTO (cytoplasmic fraction)

Ccna2 antibody - C-terminal region validated by WB using testis