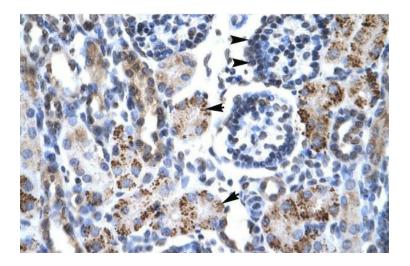

# **Product images:**

WB Suggested Anti-GFI1B Antibody Titration: 0.2-1 ug/ml; ELISA Titer: 1:312500; Positive Control: Jurkat cell lysate

Rabbit Anti-GFI1B Antibody; Paraffin Embedded Tissue: Human Kidney; Cellular Data: Epithelial cells of renal tubule and renal corpuscle; Antibody Concentration: 4.0-8.0 ug/ml; Magnification: 400X