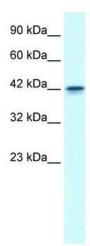

Predicted Protein Size: 38 kDa

**Gene Name:** growth factor independent 1B transcriptional repressor

Database Link: NP 004179

Entrez Gene 8328 Human

Q5VTD9

**Background:** GFI1B acts in the late stage of erythroid differentiation as a transcriptional repressor. GATA-1

# **Product images:**

WB Suggested Anti-GFI1B Antibody Titration: 0.2-1 ug/ml; ELISA Titer: 1:312500; Positive Control: Jurkat cell lysate

Rabbit Anti-GFI1B Antibody; Paraffin Embedded Tissue: Human Kidney; Cellular Data: Epithelial cells of renal tubule and renal corpuscle; Antibody Concentration: 4.0-8.0 ug/ml; Magnification: 400X