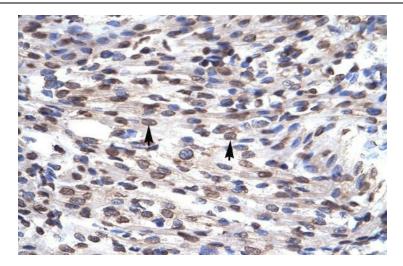

Rabbit Anti-GFI1B Antibody; Paraffin Embedded Tissue: Human Heart; Cellular Data: Myocardial cells; Antibody Concentration: 4.0-8.0 ug/ml; Magnification: 400X