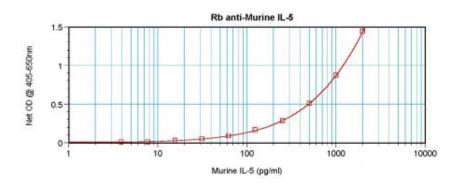

#### **Product images:**

To detect Murine IL-5 by sandwich ELISA (using 100ul/well antibody solution) a concentration of 0.5 - 2.0 ug/ml of this antibody is required. This antigen affinity purified antibody, in conjunction with Biotinylated Anti-Murine IL-5 ([TA328486]) as a detection antibody, allows the detection of at least 0.2 - 0.4 ng/well of recombinant Murine IL-5.

To detect Murine IL-5 by sandwich ELISA (using 100ul/well antibody solution) a concentration of 0.5 - 2.0 ug/ml of this antibody is required. This antigen affinity purified antibody, in conjunction with Biotinylated Anti-Murine IL-5 ([TA328486]) as a detection antibody, allows the detection of at least 0.2 - 0.4 ng/well of recombinant Murine IL-5.