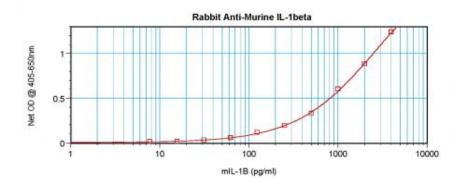

### **Product images:**

To detect mIL-1beta by sandwich ELISA (using 100 ul/well antibody solution) a concentration of 0.5 - 2.0 ug/ml of this antibody is required. This antigen affinity purified antibody, in conjunction with Biotinylated Anti-Murine IL-1beta ([TA328478]) as a detection antibody, allows the detection of at least 0.2 - 0.4 ng/well of recombinant mIL-1beta.

To detect mIL-1beta by sandwich ELISA (using 100 ul/well antibody solution) a concentration of 0.5 - 2.0 ug/ml of this antibody is required. This antigen affinity purified antibody, in conjunction with Biotinylated Anti-Murine IL-1beta ([TA328478]) as a detection antibody, allows the detection of at least 0.2 - 0.4 ng/well of recombinant mIL-1beta.