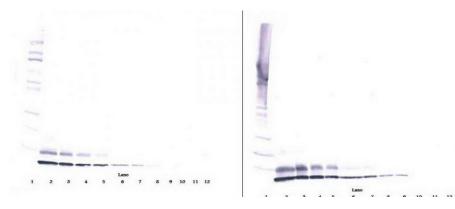

#### **Product images:**

To detect hIGF-II by direct ELISA (using 100 ul/well antibody solution) a concentration of 0.25-1.0 ug/ml of this antibody is required. This biotinylated polyclonal antibody, in conjunction with compatible secondary reagents, allows the detection of at least 0.2-0.4 ng/well of recombinant hIGF-II.