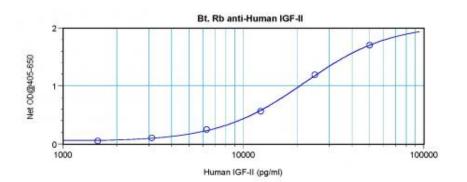

#### **Product images:**

To detect hIGF-II by direct ELISA (using 100 ul/well antibody solution) a concentration of 0.25-1.0 ug/ml of this antibody is required. This biotinylated polyclonal antibody, in conjunction with compatible secondary reagents, allows the detection of at least 0.2-0.4 ng/well of recombinant hIGF-II.

To detect hIGF-II by direct ELISA (using 100 ul/well antibody solution) a concentration of 0.25-1.0 ug/ml of this antibody is required. This biotinylated polyclonal antibody, in conjunction with compatible secondary reagents, allows the detection of at least 0.2-0.4 ng/well of recombinant hIGF-II.