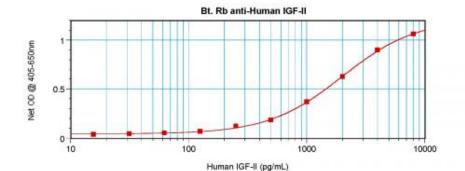

To detect hIGF-II by sandwich ELISA (using 100 ul/well antibody solution) a concentration of 0.25-1.0 ug/ml of this antibody is required. This biotinylated polyclonal antibody, in conjunction with Polyclonal Anti-Human IGF-II ([TA328349]) as a capture antibody, allows the detection of at least 0.2-0.4 ng/well of recombinant hIGF-II.