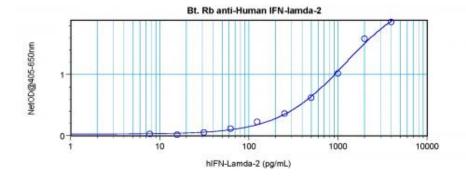

To detect Human IFN-lambda;2 by sandwich ELISA (using 100 ul/well antibody solution) a concentration of 0.25-1.0 ug/ml of this antibody is required. This biotinylated polyclonal antibody, in conjunction with Polyclonal Anti-Human IFN-lambda;2 ([TA328346]) as a capture antibody, allows the detection of at least 0.2-0.4 ng/well of recombinant Human IFN-lambda;2.