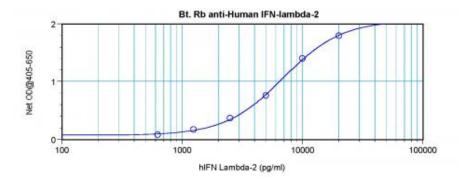

## **Product images:**

To detect Human IFN-lambda;2 by direct ELISA (using 100 ul/well antibody solution) a concentration of 0.25-1.0 ug/ml of this antibody is required. This biotinylated polyclonal antibody, in conjunction with compatible secondary reagents, allows the detection of at least 0.2-0.4 ng/well of recombinant Human IFN-lambda;2.