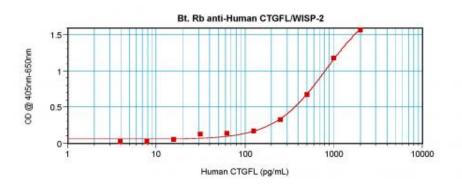

To detect hCTGFL/WISP-2 by sandwich ELISA (using 100 ul/well antibody solution) a concentration of 0.25-1.0 ug/ml of this antibody is required. This biotinylated polyclonal antibody, in conjunction with Polyclonal Anti-Human CTGFL/WISP-2 ([TA328286]) as a capture antibody, allows the detection of at least 0.2-0.4 ng/well of recombinant hCTGFL/WISP-2.