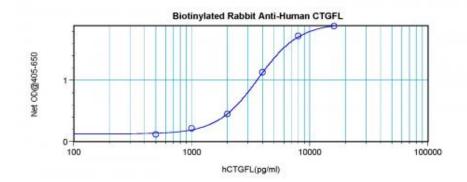

#### **Product images:**

To detect hCTGFL/WISP-2 by direct ELISA (using 100 ul/well antibody solution) a concentration of 0.25-1.0 ug/ml of this antibody is required. This biotinylated polyclonal antibody, in conjunction with compatible secondary reagents, allows the detection of at least 0.2-0.4 ng/well of recombinant hCTGFL/WISP-2.