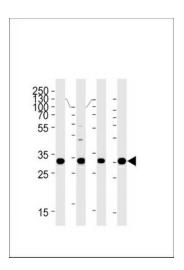

## **Product images:**

HOXB2 Antibody (C-term) (Cat. #[TA328182]) western blot analysis in Hela, SiHa, U251, U87-MG cell line lysates (35ug/lane). This demonstrates the HOXB2 antibody detected the HOXB2 protein (arrow).