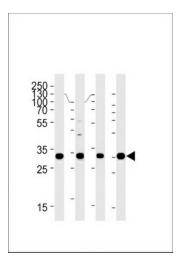

## **Product images:**

HOXB2 Antibody (C-term) (Cat. #TA328182) western blot analysis in Hela, SiHa, U251, U87-MG cell line lysates (35ug/lane).This demonstrates the HOXB2 antibody detected the HOXB2 protein (arrow).