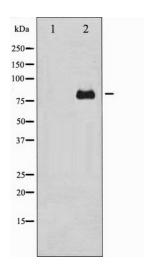

Storage: Store at -20°C as received.

**Stability:** Stable for 12 months from date of receipt.

**Predicted Protein Size:** 77 kDa

**Gene Name:** protein kinase C delta

Database Link: NP 006245

Entrez Gene 18753 MouseEntrez Gene 170538 RatEntrez Gene 5580 Human

## **Product images:**

Western blot analysis of PKC delta expression in HeLa whole cell lysates, The lane on the left is treated with the antigen-specific peptide.