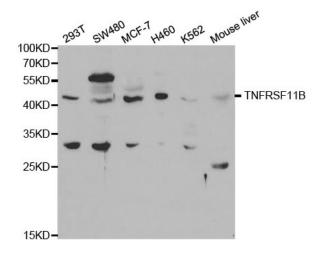

### **Product images:**

Western blot analysis of extracts of various cell lines, using TNFRSF11B antibody.

This product is to be used for laboratory only. Not for diagnostic or therapeutic use. ©2023 OriGene Technologies, Inc., 9620 Medical Center Drive, Ste 200, Rockville, MD 20850, US