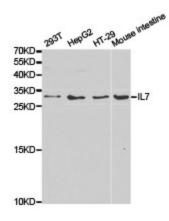

## **Product images:**

Western blot analysis of extracts of various cell lines, using IL7 antibody.