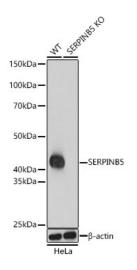

## **Product images:**

Western blot analysis of various lysates using SERPINB5 Rabbit pAb ([TA326976]) at 1:1000 dilution.

Secondary antibody: HRP-conjugated Goat anti-Rabbit IgG (H+L) (AS014) at 1:10000 dilution.

Lysates/proteins: 25µg per lane.

Blocking buffer: 3% nonfat dry milk in TBST.