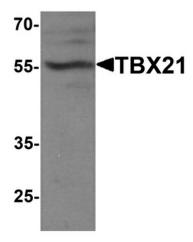

**Predicted Protein Size:** Predicted: 59 kDa; Observed: 55 kDa

Gene Name: T-box 21

Database Link: NP 037483

Entrez Gene 57765 MouseEntrez Gene 30009 Human

Q9UL17

Background: TBX21 is a member of a phylogenetically conserved family of genes that share a common

## **Product images:**

Western blot analysis of TBX21 in 293 cell lysate with TBX21 antibody at 1 ug/ml.

Immunofluorescence of TBX21 in 293 cells with TBX21 antibody at 5 ug/mL.