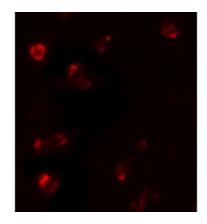

## **Product images:**

Western blot analysis of TBX21 in 293 cell lysate with TBX21 antibody at 1 ug/ml.

Immunofluorescence of TBX21 in 293 cells with TBX21 antibody at 5 ug/mL.