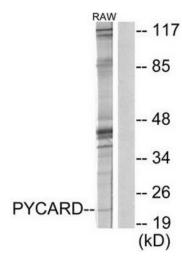

## **Product images:**

Western blot analysis of extracts from RAW264.7 cells, using ASC antibody. The lane on the right is treated with the synthesized peptide.

Immunohistochemistry analysis of paraffinembedded human lung carcinoma tissue using ASC antibody. The picture on the right is treated with the synthesized peptide.