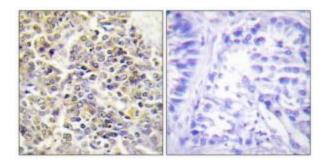

## **Product images:**

Western blot analysis of extracts from RAW264.7 cells, using ASC antibody. The lane on the right is treated with the synthesized peptide.

Immunohistochemistry analysis of paraffinembedded human lung carcinoma tissue using ASC antibody. The picture on the right is treated with the synthesized peptide.